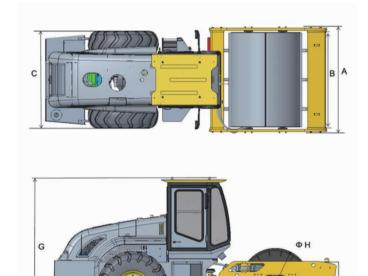

|                                |              |         |





D