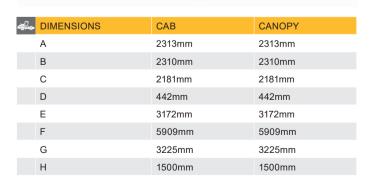

|                                |              |         |





D