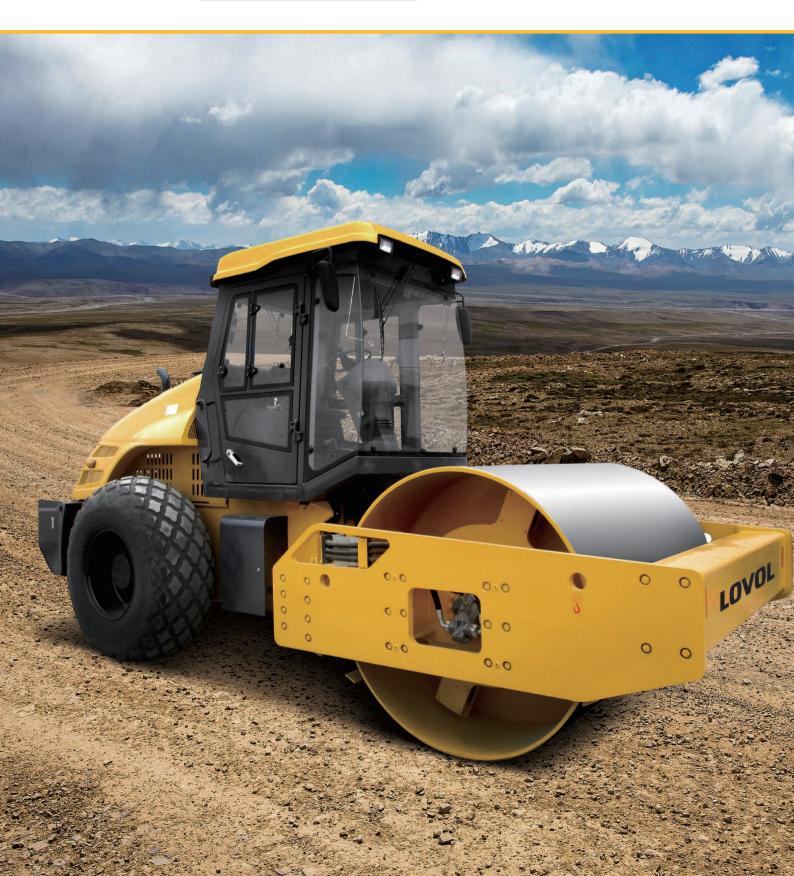

## FY10S

LOVOL

ROLLER SERIES

| ENGINE MODEL     | WP4G110E220    |  |
|------------------|----------------|--|
| GROSS POWER      | 82kW @ 2200rpm |  |
| OPERATING WEIGHT | 10000kg        |  |