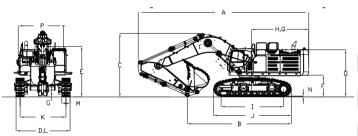

#### **FR770HD Dimensions**

# **Parameter size**

| Shipping Length                    | mm | А   | 12550     |
|------------------------------------|----|-----|-----------|
| Shipping Ground Length             | mm | В   | 7900      |
| Boom Height                        | mm | С   | 4750      |
| Shipping Width                     | mm | D   | 4250      |
| Cab Height                         | mm | Е   | 3600      |
| Ground Clearance of Counter weight | mm | F   | 1580      |
| Min. Ground Clearance              | mm | G   | 880       |
| Tail Turning Radius                | mm | Н   | 4180      |
| Wheel Tread                        | mm | - I | 4570      |
| Track Length                       | mm | J   | 5700      |
| Track Gauge                        | mm | К   | 2830/3350 |
| Chassis Width                      | mm | L   | 3440/3980 |
| Track Shoe Width                   | mm | М   | 800       |
| Rotary Platform Width              | mm | Р   | 3350      |
| Max. Digging Height                | mm | 1   | 11300     |
| Max. Dumping Height                | mm | 2   | 7240      |
| Max. Digging Depth                 | mm | 3   | 4250      |
| Max. Vertical Digging Depth        | mm | 4   | 7170      |
| Max. Digging Radius                | mm | 5   | 11760     |
| Max. Ground Digging Radius         | mm | 6   | 11380     |
| Min. Turning Radius                | mm | 7   | 5100      |
| Boom Length                        | mm |     | 6800      |
| Arm Length                         | mm |     | 2800      |
|                                    |    |     |           |