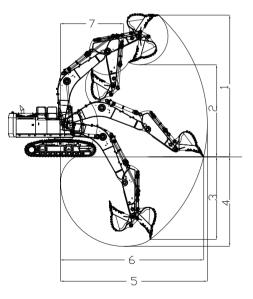

# **Parameter size**

| Shipping Length                    | mm | А   | 12550     |
|------------------------------------|----|-----|-----------|
| Shipping Ground Length             | mm | В   | 7900      |
| Boom Height                        | mm | С   | 4750      |
| Shipping Width                     | mm | D   | 4250      |
| Cab Height                         | mm | Е   | 3600      |
| Ground Clearance of Counter weight | mm | F   | 1580      |
| Min. Ground Clearance              | mm | G   | 880       |
| Tail Turning Radius                | mm | Н   | 4180      |
| Wheel Tread                        | mm | - I | 4570      |
| Track Length                       | mm | J   | 5700      |
| Track Gauge                        | mm | К   | 2830/3350 |
| Chassis Width                      | mm | L   | 3440/3980 |
| Track Shoe Width                   | mm | М   | 800       |
| Rotary Platform Width              | mm | Р   | 3350      |
| Max. Digging Height                | mm | 1   | 11300     |
| Max. Dumping Height                | mm | 2   | 7240      |
| Max. Digging Depth                 | mm | 3   | 4250      |
| Max. Vertical Digging Depth        | mm | 4   | 7170      |
| Max. Digging Radius                | mm | 5   | 11760     |
| Max. Ground Digging Radius         | mm | 6   | 11380     |
| Min. Turning Radius                | mm | 7   | 5100      |
| Boom Length                        | mm |     | 6800      |
| Arm Length                         | mm |     | 2800      |
|                                    |    |     |           |